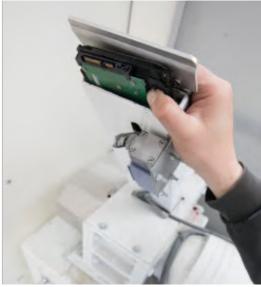

## On-Site Computer Recycling & Hard Drive Shredding

STE Waste is the first company in the UK to offer an onsite shredding service for computer hard drives. For ultimate peace of mind, we'll visit your business premises in our high-security shredding vehicle, and destroy your hard drives and devices whilst you watch. The shredded materials and redundant equipment will then be taken away for recycling. We always apply the strict WEEE recycling Code of Conduct, so we can supply your business with an audit trail for all your redundant computer equipment. We also work to the strict guidelines imposed by ISO 27001 regarding information security.